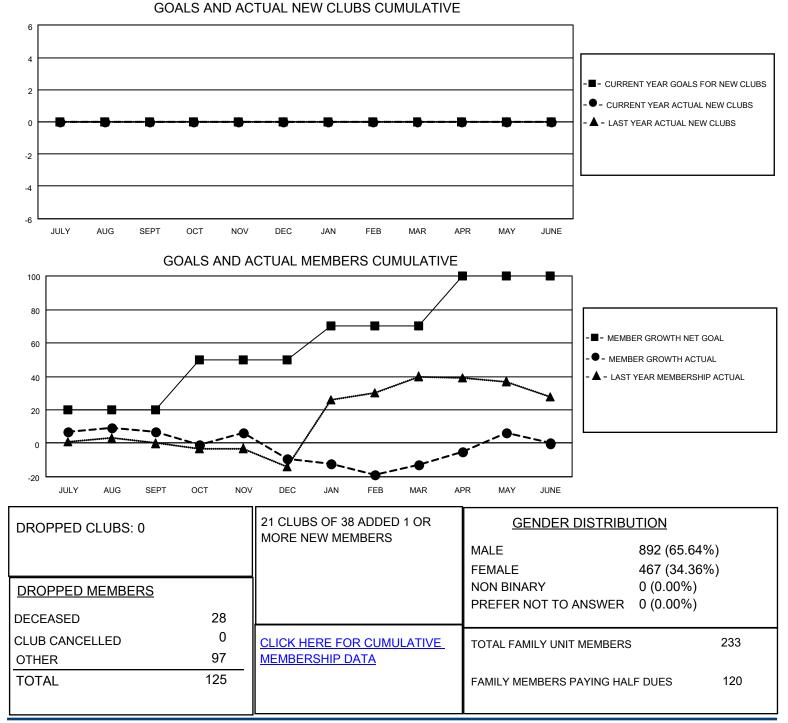

## LOCATION MICHIGAN

District 11 A2

Results as of: 5/31/2022

| Clubs                 |               |           |               | Members               |                          |                         |                                                    |
|-----------------------|---------------|-----------|---------------|-----------------------|--------------------------|-------------------------|----------------------------------------------------|
| RESULTS FOR 2021-2022 |               |           |               | RESULTS FOR 2021-2022 |                          |                         |                                                    |
| QUARTER               | NEW CLUB GOAL | NEW CLUBS | DROPPED CLUBS | QUARTER               | EMBER GROWTH NET<br>GOAL | MEMBER GROWTH<br>ACTUAL | DROPPED<br>MEMBERS ACTUAL<br>(including transfers) |
| JULY/AUG/SEPT         | 0             | 0         | 0             | JULY/AUG/SEPT         | 20                       | 37                      | 24                                                 |
| OCT/NOV/DEC           | 0             | 0         | 0             | OCT/NOV/DEC           | 30                       | 29                      | 44                                                 |
| JAN/FEB/MAR           | 0             | 0         | 0             | JAN/FEB/MAR           | 20                       | 40                      | 38                                                 |
| APR/MAY/JUNE          | 0             | 0         | 0             | APR/MAY/JUNE          | 30                       | 40                      | 19                                                 |